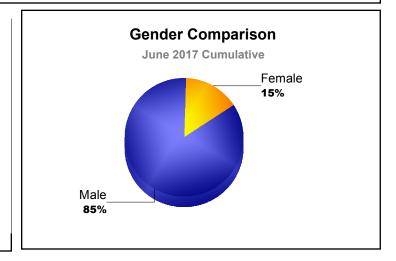

| -1                     | -1             | -1                   | -1                   |                           |                          |                             |                          |
| -0.5<br>-1<br>-1.5<br>-2<br>-2.5<br>-3<br>-3.5<br>-4 | 2012-20      | <b>-2</b>        | 2013-                  | 2014           | 2014-20              | 015                  | 2015-2016                 |                          | 2016-2017                   |                          |
| -1<br>-1.5<br>-2<br>-2.5<br>-3<br>-3.5               |              |                  | 2013-<br>■ New C       |                | 2014-20<br>Dropped ( |                      | 2015-2016<br>ain/Loss Clu |                          |                             |                          |