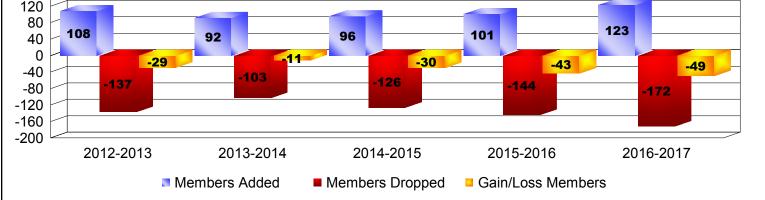

## **District 101VG**

| Year                                                 | New<br>Clubs | Dropped<br>Clubs | Gain/<br>Loss<br>Clubs | New<br>Members | Charter<br>Members   | Reinstate<br>Members | Transfer<br>Members       | Total<br>Member<br>Added | Total<br>Members<br>Dropped | Gain/<br>Loss<br>Members |
|------------------------------------------------------|--------------|------------------|------------------------|----------------|----------------------|----------------------|---------------------------|--------------------------|-----------------------------|--------------------------|
| 2012-2013                                            | 0            | -2               | -2                     | 98             | 0                    | 0                    | 10                        | 108                      | -137                        | -29                      |
| 2013-2014                                            | 0            | -1               | -1                     | 87             | 0                    | 0                    | 5                         | 92                       | -103                        | -11                      |
| 2014-2015                                            | 0            | -1               | -1                     | 90             | 1                    | 0                    | 5                         | 96                       | -126                        | -30                      |
| 2015-2016                                            | 0            | 0                | 0                      | 94             | 0                    | 4                    | 3                         | 101                      | -144                        | -43                      |
| 2016-2017                                            | 0            | -4               | -4                     | 104            | 0                    | 2                    | 17                        | 123                      | -172                        | -49                      |
| Average                                              | 0            | -2               | -2                     | 95             | 0                    | 1                    | 8                         | 104                      | -136                        | -32                      |
|                                                      |              |                  | -1                     | -1             | -1                   | -1                   |                           |                          |                             |                          |
| -0.5<br>-1<br>-1.5<br>-2<br>-2.5<br>-3<br>-3.5<br>-4 | 2012-20      | <b>-2</b>        | 2013-                  | 2014           | 2014-20              | 015                  | 2015-2016                 |                          | 2016-2017                   |                          |
| -1<br>-1.5<br>-2<br>-2.5<br>-3<br>-3.5               |              |                  | 2013-<br>■ New C       |                | 2014-20<br>Dropped ( |                      | 2015-2016<br>ain/Loss Clu |                          |                             |                          |